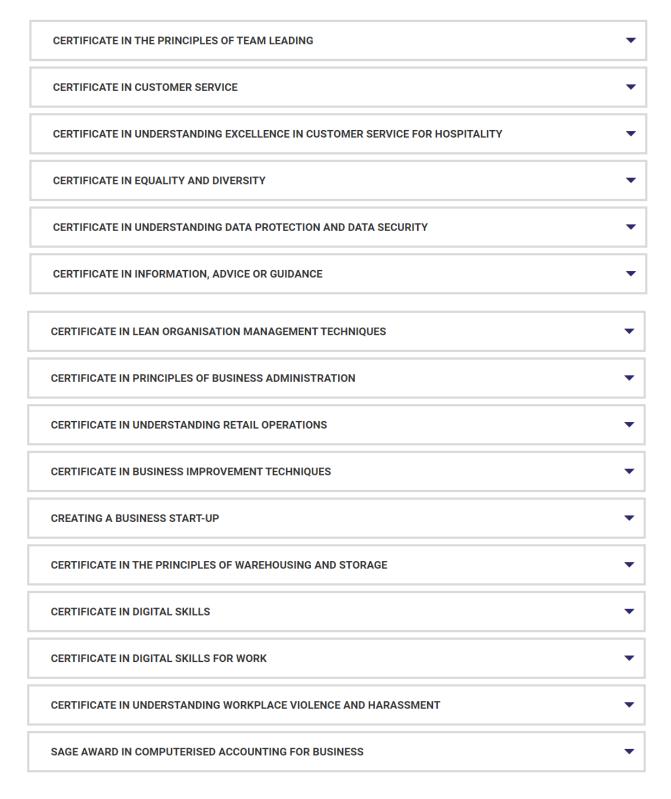

## **Business Skills Courses**

| SAGE CERTIFICATE IN COMPUTERISED ACCOUNTING FOR BUSINESS | ▼ |
|----------------------------------------------------------|---|
| SAGE AWARD IN COMPUTERISED PAYROLL FOR BUSINESS          | • |
| SAGE CERTIFICATE IN COMPUTERISED PAYROLL FOR BUSINESS    | • |
| CERTIFICATE IN ENGLISH                                   | • |
| CERTIFICATE IN MATHS                                     | • |