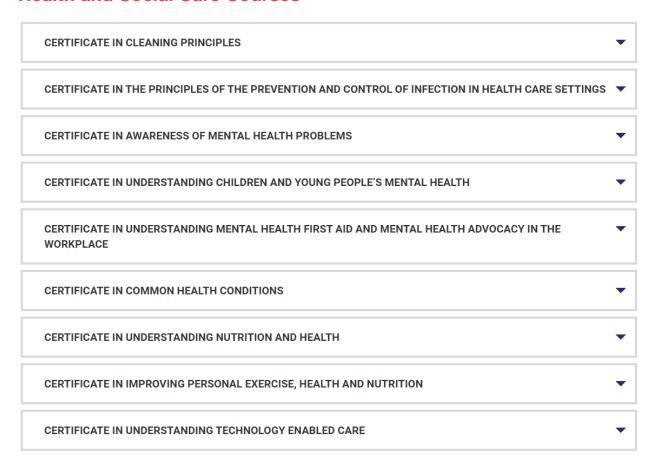

## **Health and Social Care Courses**

| CERTIFICATE IN THE PRINCIPLES OF DEMENTIA CARE                                         |
|----------------------------------------------------------------------------------------|
| CERTIFICATE IN THE PRINCIPLES OF END OF LIFE CARE                                      |
| CERTIFICATE IN UNDERSTANDING DIGNITY AND SAFEGUARDING IN ADULT HEALTH AND SOCIAL CARE  |
| CERTIFICATE IN UNDERSTANDING BEHAVIOUR THAT CHALLENGES                                 |
| CERTIFICATE IN UNDERSTANDING SAFEGUARDING AND PREVENT                                  |
| CERTIFICATE IN UNDERSTANDING THE SAFE HANDLING OF MEDICATION IN HEALTH AND SOCIAL CARE |
| CERTIFICATE IN UNDERSTANDING AUTISM                                                    |
| CERTIFICATE IN FALLS PREVENTION AWARENESS ▼                                            |
| CERTIFICATE IN THE PRINCIPLES OF WORKING WITH INDIVIDUALS WITH LEARNING DISABILITIES   |
| CERTIFICATE IN COUNSELLING SKILLS                                                      |
| CERTIFICATE IN UNDERSTANDING WORKPLACE VIOLENCE AND HARASSMENT                         |